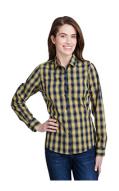

### **Artisan Collection by Reprime Ladies'** Mulligan Check Long-Sleeve Cotton Shirt

**Fabric** 

Sizes

poplin

XS - 2XL

■ 3.4 oz., 100% cotton yarn-dyed

#### **Features**

- semi-fitted styling
- contrast checked pattern
- narrow soft-collar
- roll sleeve option with button and tab fastening on upper arm
- single button cuff and sleeve guard for long sleeve styling
- curved hem line
- bust and back dart for feminine fit
- Oeko-Tex® Standard 100 certified
- WRAP certified