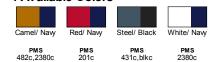

# PRODUCT DETAILS



## **RP350**

### **Artisan Collection by Reprime Ladies'** Mulligan Check Long-Sleeve Cotton Shirt

**Fabric** 

Sizes

poplin

XS - 2XL

■ 3.4 oz., 100% cotton yarn-dyed

#### **Features**

- semi-fitted styling
- contrast checked pattern
- narrow soft-collar
- roll sleeve option with button and tab fastening on upper arm
- single button cuff and sleeve guard for long sleeve styling
- curved hem line
- bust and back dart for feminine fit
- Oeko-Tex® Standard 100 certified
- WRAP certified

# **Product Specifications**

|             | xs   | S  | М    | L  | XL | 2XL  |
|-------------|------|----|------|----|----|------|
| BODY LENGTH | 25.5 | 26 | 26.5 | 27 | 27 | 27.5 |
| BODY WIDTH  | 36   | 38 | 40   | 42 | 44 | 46   |

#### 4 Available Colors