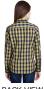

### **Artisan Collection by Reprime Ladies'** Mulligan Check Long-Sleeve Cotton Shirt

**Fabric** 

Sizes

poplin

XS - 2XL

■ 3.4 oz., 100% cotton yarn-dyed

#### **Features**

- semi-fitted styling
- contrast checked pattern
- narrow soft-collar
- roll sleeve option with button and tab fastening on upper arm
- single button cuff and sleeve guard for long sleeve styling
- curved hem line
- bust and back dart for feminine fit
- Oeko-Tex® Standard 100 certified
- WRAP certified