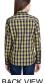

### **Artisan Collection by Reprime Ladies'** Mulligan Check Long-Sleeve Cotton Shirt

**Fabric** 

Sizes

poplin

XS - 2XL

■ 3.4 oz., 100% cotton yarn-dyed

#### **Features**

- semi-fitted styling
- contrast checked pattern
- narrow soft-collar
- roll sleeve option with button and tab fastening on upper arm
- single button cuff and sleeve guard for long sleeve styling
- curved hem line
- bust and back dart for feminine fit
- Oeko-Tex® Standard 100 certified
- WRAP certified